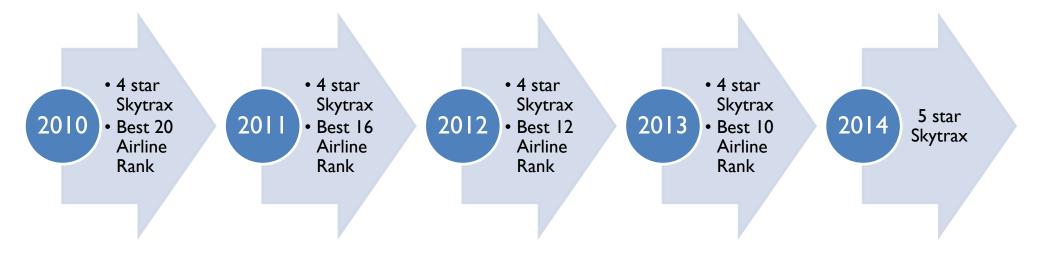

### Quantum Leap by 2014

|                                        | 2008       | 2014        | Growth       |   |
|----------------------------------------|------------|-------------|--------------|---|
| Number of Aircraft                     | 52         | 116         | 223%         |   |
| Pax Carried                            | 10, 3 mio. | 27,6mio.    | 268%         |   |
| Production – ASK m                     | 20.228     | 64.638      | 320%         |   |
| Employee Productivity –<br>ASK / staff | 3,65 mio   | 6,48 mio.   | 178%         |   |
| Skytrax Rating                         | 3 Star     | 5 Star      | $\star\star$ |   |
| Operating Revenue                      | Rp. 18,1 T | Rp. 57.9 T  | 320%         | 合 |
| Net Profit                             | Rp. 669 B  | Rp. 3,757 B | 562%         |   |

#### Service Quantum Leap 2010 - 2014

11111

Indonesia has many things to offer the visitors, including a great variety of indonesian trachtional textiles that presents a rich tapestry of vivid colours, beautiful patterns and unique textures. These are sights that delight our eyes, warm our hearts, and inspire our soul.