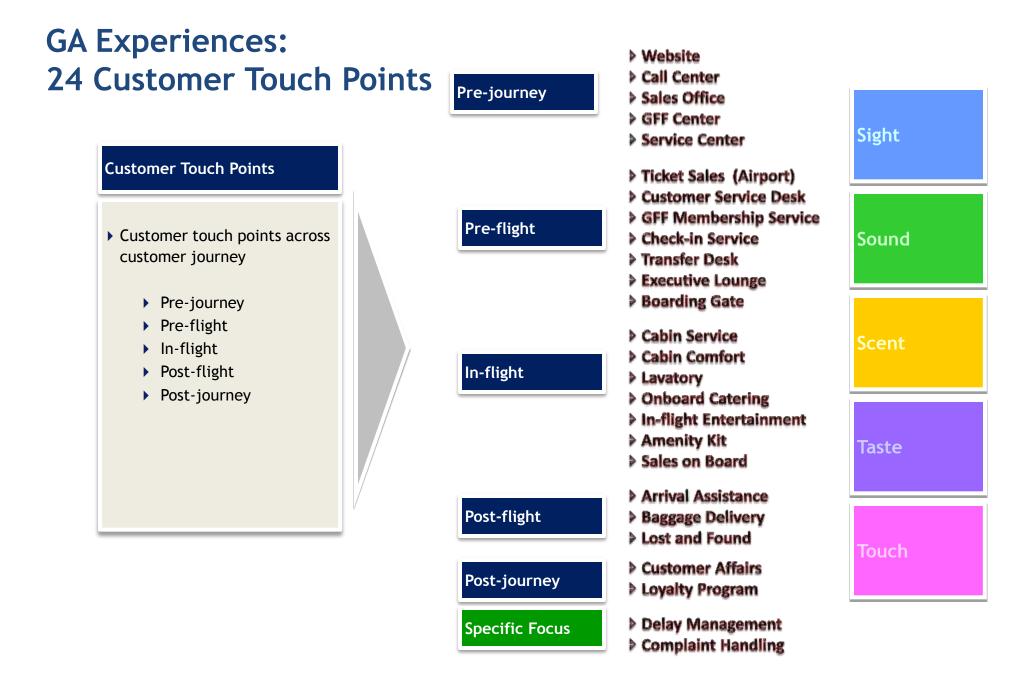

| 2014        | Growth       |   |
|----------------------------------------|------------|-------------|--------------|---|
| Number of Aircraft                     | 52         | 116         | 223%         |   |
| Pax Carried                            | 10, 3 mio. | 27,6mio.    | 268%         |   |
| Production – ASK m                     | 20.228     | 64.638      | 320%         |   |
| Employee Productivity –<br>ASK / staff | 3,65 mio   | 6,48 mio.   | 178%         |   |
| Skytrax Rating                         | 3 Star     | 5 Star      | $\star\star$ |   |
| Operating Revenue                      | Rp. 18,1 T | Rp. 57.9 T  | 320%         | 合 |
| Net Profit                             | Rp. 669 B  | Rp. 3,757 B | 562%         |   |

#### Service Quantum Leap 2010 - 2014











11111

Indonesia has many things to offer the visitors, including a great variety of indonesian trachtional textiles that presents a rich tapestry of vivid colours, beautiful patterns and unique textures. These are sights that delight our eyes, warm our hearts, and inspire our soul.

> Egen de pertado proporti des de des pagado intento encarg santificio pegado relatorial dillo. De los cominenti está des dos sús Mantidoriami.





Garuda's newly-designed cabin interfor combines the natural colours and traditional motify of indoses is reflecting the visual basity of the country, with the convenience of modern inflight entertainment and seeding comfort. All designed to provide paramgers with a mere way of living life to its futiliert.

Desain interior Gareda yang baru nenggabungkan wama n